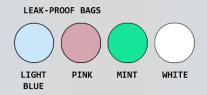

## **Features:**

- Durable injection molded lids
- Designed for easy release and removal of plastic liner or leakproof bag
- Eliminates excessive bending and lifting
- Mesh zipper- front bags are available in 9 Sunsure®
- Washable leakproof bags are available in 4 colors
- Wire hangers hold 55-gallon plastic liners or leakproof bags in place
- Superior 3" twin wheel casters, 2 locking