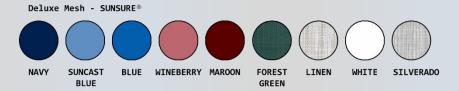

## **Features:**

- Durable injection molded lids
- Designed for easy release and removal of plastic liner or leakproof bag
- Eliminates excessive bending and lifting
- Mesh zipper- front bags are available in 9 Sunsure®
- Washable leakproof bags are available in 4 colors
- Wire hangers hold 55-gallon plastic liners or leakproof bags in place
- Superior 3" twin wheel casters, 2 locking