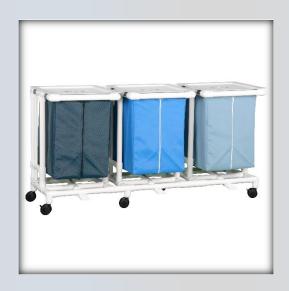

## **Jumbo Triple Linen Hamper**

| Technical Data   |                |
|------------------|----------------|
| Height:          | 35"            |
| Width:           | 69.25"         |
| Depth:           | 21.75"         |
| Weight:          | 58 lbs         |
| Ship Weight:     | 63 lbs         |
| Shipping Method: | Common Carrier |

## **Features:**

- Durable injection molded lids
- Designed for easy release and removal of plastic liner or leakproof bag
- Eliminates excessive bending and lifting
- Mesh zipper- front bags are available in 9 Sunsure®
- Washable leakproof bags are available in 4 colors
- Wire hangers hold 55-gallon plastic liners or leakproof bags in place
- Superior 3" twin wheel casters, 2 locking